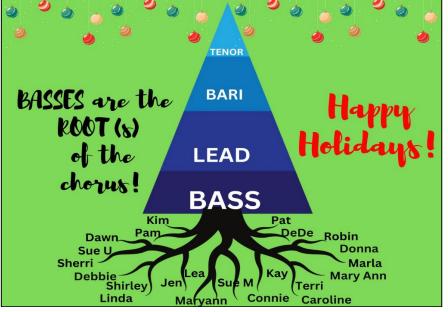

#### **Basses**

Sally Stark ★ Robin Brenneman <sup>-</sup>★ Teri Daniels Lea Dean " Marla Farbacher Linda Fausey Connie Graham Sherri Greene Caroline Harkness -Marvann Kane 7 Mary Ann Keasey-Canty Donna Kubisiak 7 Pat Larrison, Kim Lawrence Œ Debbie Leach ~ DeDe Malcolm ★ Maryn Marshall Sue Morris ★ Jen Petry Pam Smith ~ Shirley Stark Dawn Steele Sue Ulrich